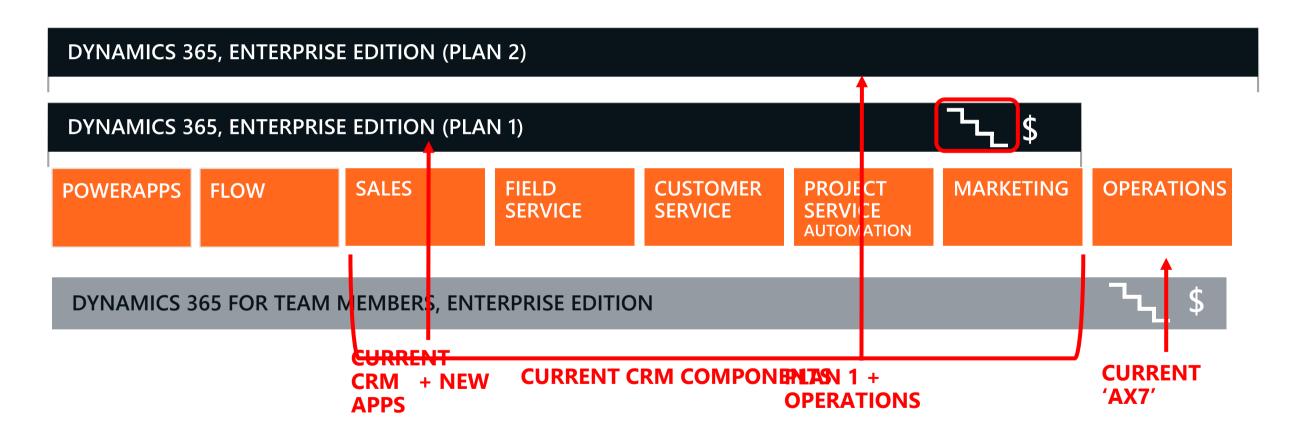

# Licensing

#### Licensing – Teams, Apps, Plans

Users that can see everything in Read-Only and carry out a few key functions
 Users that can use all the functionality of 1
 App only (e.g. Field Service or Operations)
 but nothing else of the platform
 Users that can use a COLLECTION of Apps (PowerApps, Operations, Sales, Field Service)

### Enterprise Edition – Apps & Plans

#### Enterprise Plan 1 value example

|  | <b>Dynamics</b> | 365 | Enterpr | ise Plan 1 |  |
|--|-----------------|-----|---------|------------|--|
|--|-----------------|-----|---------|------------|--|