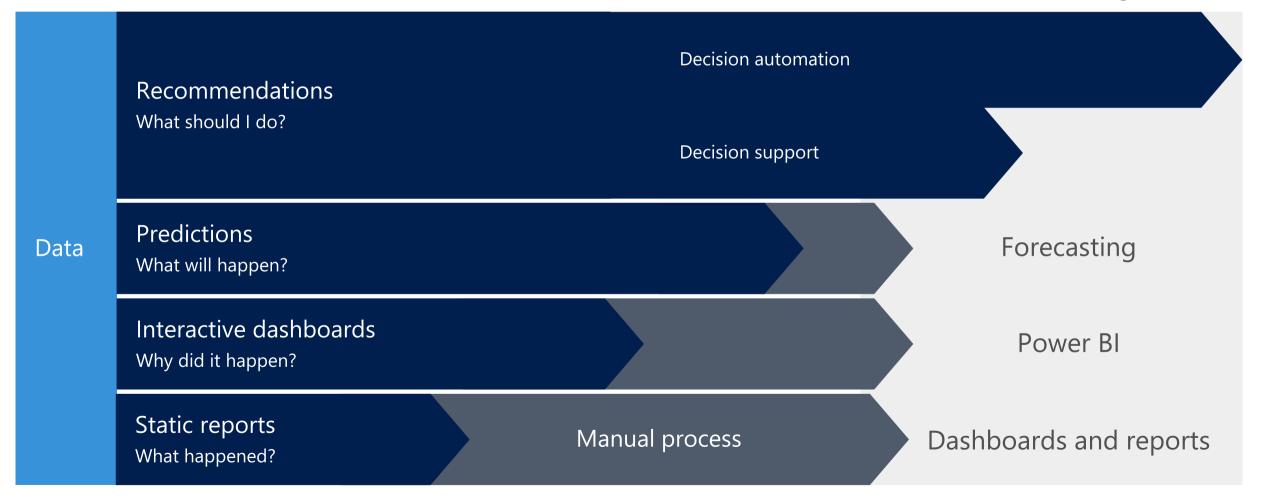

# How are my people supported in their decision making?

### Journey from data to action...

Dynamics 365 — Intelligence built-in

Artificial Intelligence