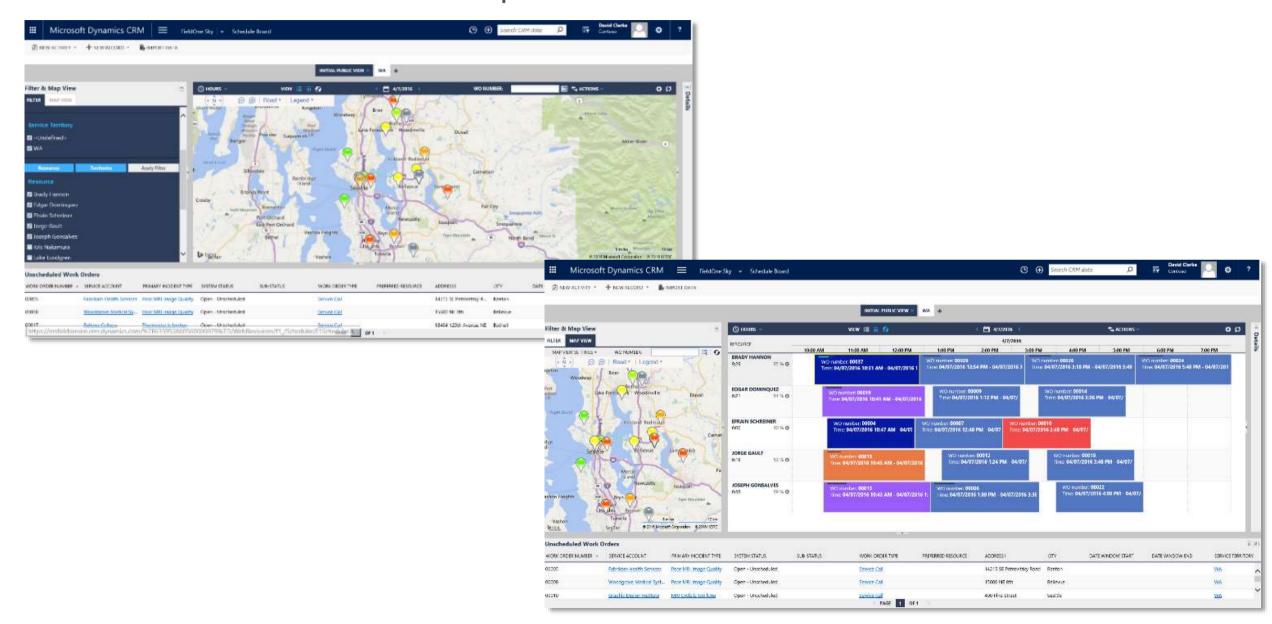

trategic marketing platform providers partners. There are other Marketing platforms that integrate with Dynamics 365 additionally.

### Marketing examples





#### Field Service



#### Configurable end-to-end business processes for Dynamics 365 Field Service

| Features                      |
|-------------------------------|
| Scheduling & Dispatch         |
| Asset and Warranty Management |
| Service Agreements            |
| Inventory Management          |
| Resource Management           |
| Customer billing              |
| Dedicated Mobile App          |

#### **Scenarios** Connected Field Service (IoT) Traditional asset break/fix Healthcare client management Financial services on-the-road Home services (car service, home maintenance) Facilities booking

### Field Service examples



#### Project Service Automation



Configurable end-to-end business processes for Dynamics 365 Project Service

| Features            |
|---------------------|
| Scheduling          |
| Resource Management |
| Time & Expenses     |
| Project Planning    |
| Team Collaboration  |
| Customer Billing    |
| Intelligence        |

| Scenarios                        |
|----------------------------------|
| Business / Professional Services |
| Construction                     |
| Engineering                      |
| Legal                            |
| Accounting                       |
| IT                               |

# Project Service examples





#### Customer Service



Configurable end-to-end business processes for Dynamics 365 Customer Service

| Features