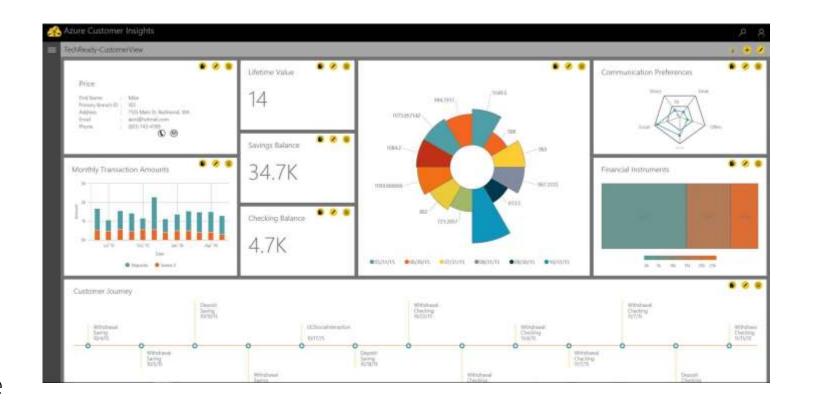

### Customer Insights

- ✓ Customer 360°
- ✓ Customer knowledge & interactions
- ✓ Pre-built integrations
- ✓ Bring your own data
- ✓ Build your own applications
- ✓ Insights for each business role