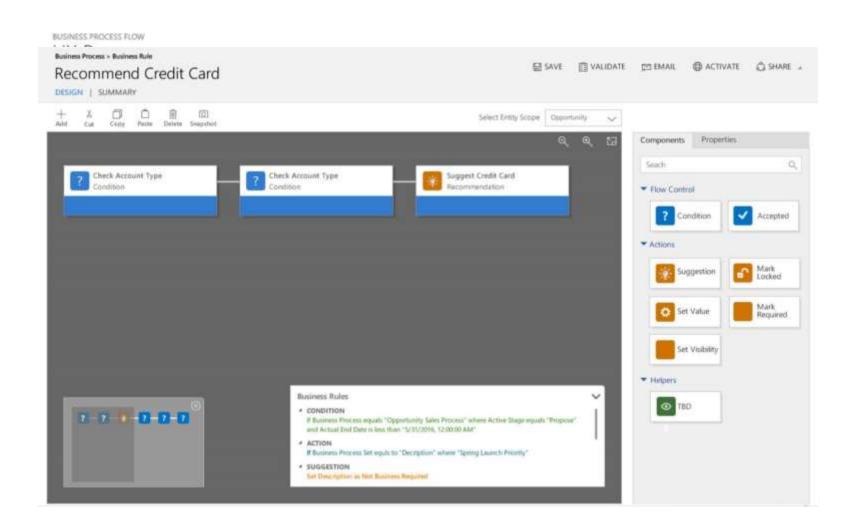

## Unified Process Designer

- ✓ Visual designer for Business Analysts
- ✓ Business process flows
- ✓ Task flows
- ✓ Portable business logic
- ✓ Actionable rule-based recommendations
- ✓ Portable business logic collaboration across teams.