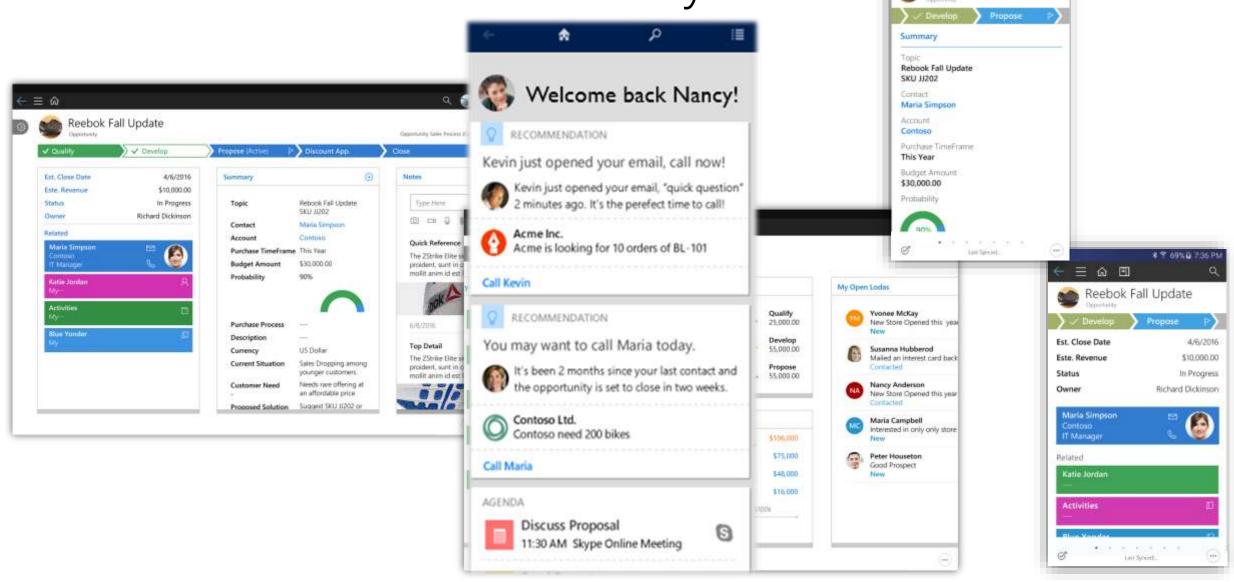

## Unified Process Designer

- ✓ Visual designer for Business Analysts
- ✓ Business process flows
- ✓ Task flows
- ✓ Portable business logic
- ✓ Actionable rule-based recommendations
- ✓ Portable business logic collaboration across teams.