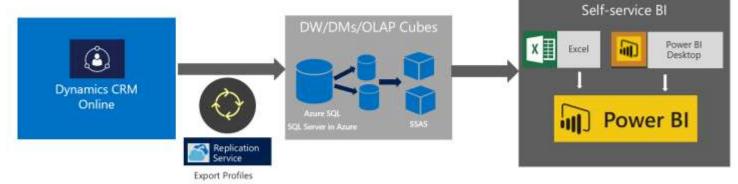

### Data Warehouse

- ✓ Replication of data to customer owned stores
- ✓ Supports variety of data stores
- ✓ Full fidelity replication
- ✓ Visibility & diagnostics
- ✓ Data recovery, reset & rebuild