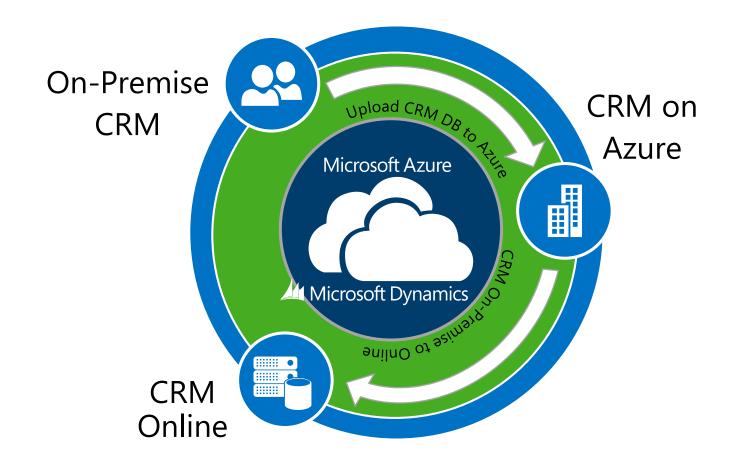

# On-premises to Cloud migration

- ✓ Guided Process to move to CRM Online
- Mechanism to bring CRM on-premises database to Azure as a staging area