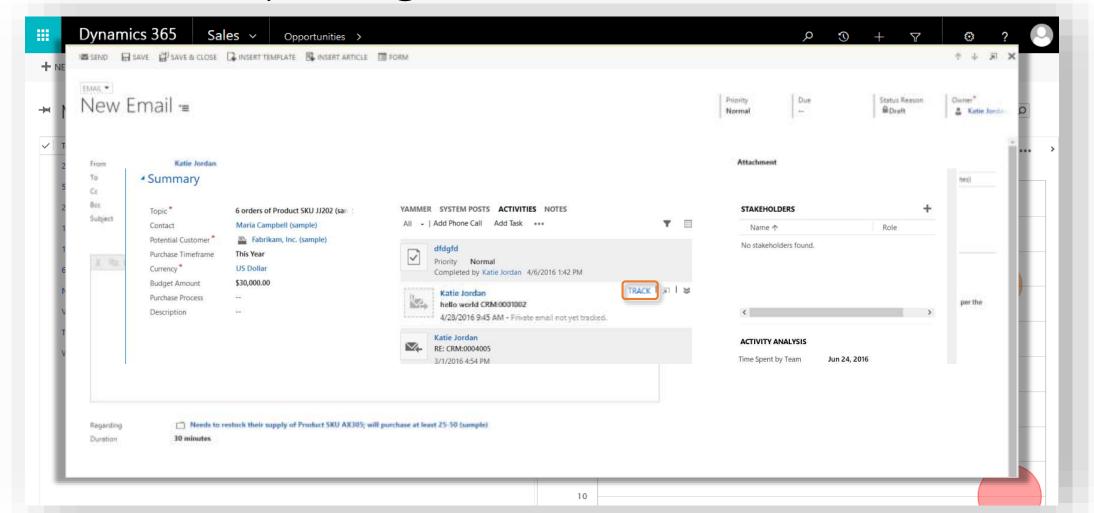

# Dynamics 365 App for Outlook

- ✓ Enhanced user interface
- ✓ One-click Track and Set Regarding
- ✓ Display Dynamics 365 data when composing e-mails
- ✓ Outlook App for Mobile\*