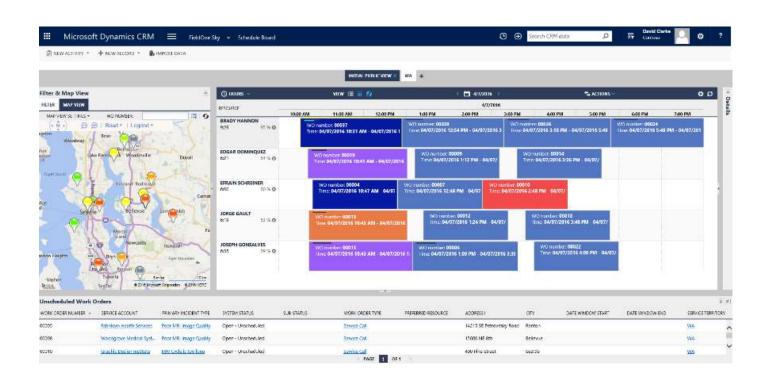

# Connected Field Service

- Enabling any CRM entity to be IOT enabled
- Diagnosing and fixing issues remotely
- ✓ Automating the process of responding to service alerts
- ✓ Proactive service experience for customer

# Scheduling Optimisation

- ✓ Automatically Schedule work to the most appropriate resources while optimizing to fit in the most appointments per day.
- ✓ Automatically scheduled for things like time travel, distance, or even service level agreement with a customer
- ✓ Schedule gets re-optimized in real time to ensure the field service is efficient