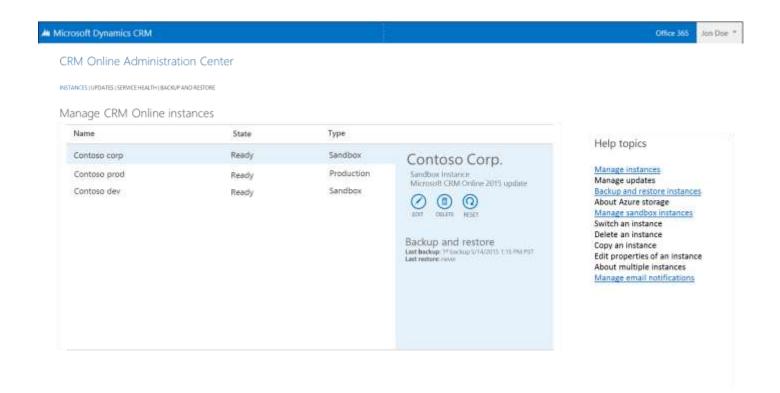

### Backup and Restore

- ✓ Backup to Azure storage
- ✓ Download & connect to On-Premise
- ✓ Secure transfer