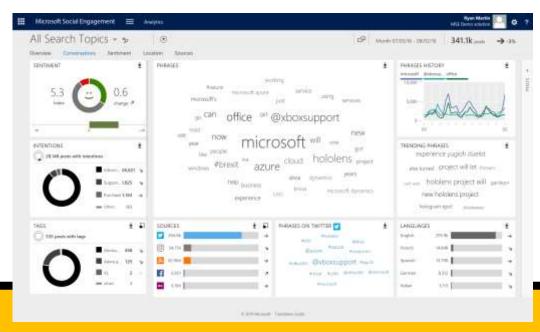

## Social Engagement

- Auto tags and adaptive learning on tags
- ✓ Chinese and Japanese sentiment analysis
- ✓ Smart data sets
- ✓ Instagram as a new source
- ✓ Automatically assign posts