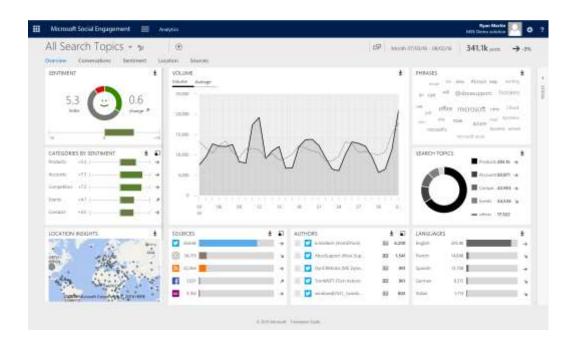

## Social Engagement

- Auto tags and adaptive learning on tags
- ✓ Chinese and Japanese sentiment analysis
- ✓ Smart data sets
- ✓ Instagram as a new source
- ✓ Automatically assign posts