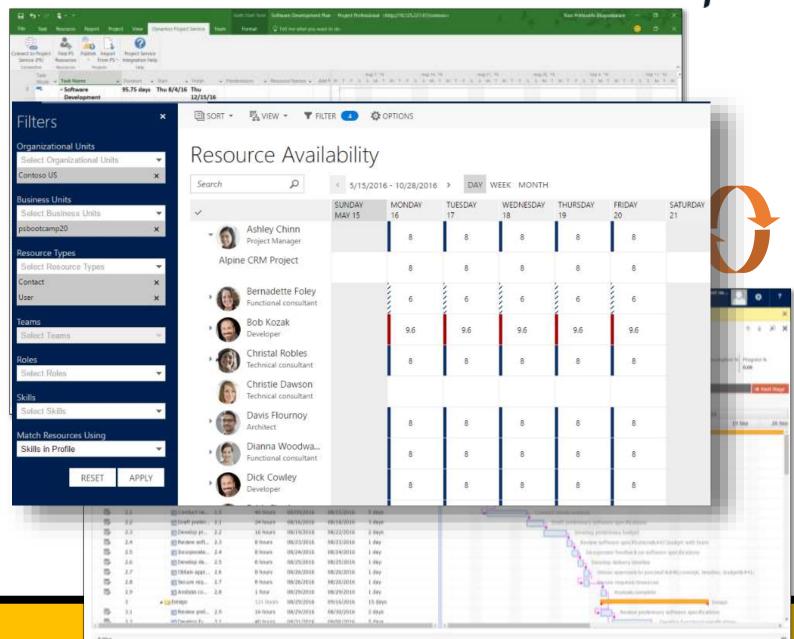

### Project Service Automation

- ✓ MS Project integration
- ✓ Actuals integration with Dynamics 365 Operations
- ✓ Exchange booking integration