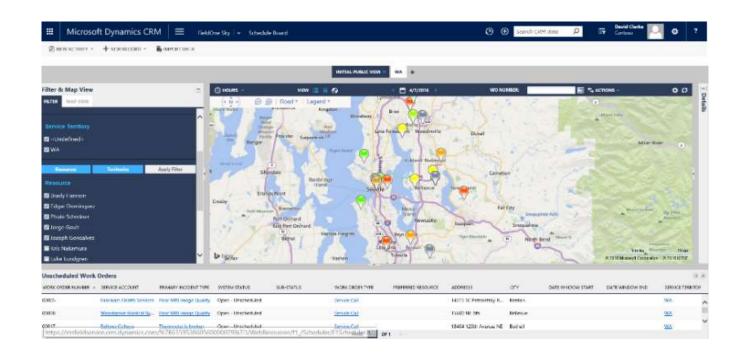

# Scheduling Optimisation

- ✓ Automatically Schedule work to the most appropriate resources while optimizing to fit in the most appointments per day.
- ✓ Automatically scheduled for things like time travel, distance, or even service level agreement with a customer
- ✓ Schedule gets re-optimized in real time to ensure the field service is efficient