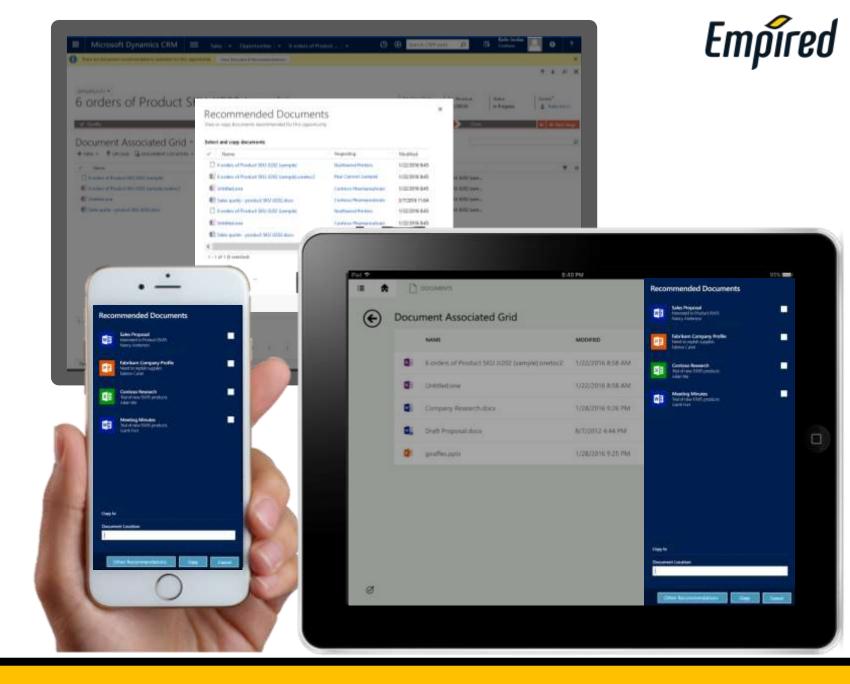

## Document Suggestions

- ✓ Discover documents that are relevant to your current work
- ✓ Based on record similarity rules
- Copy the most helpful documents to your record repository