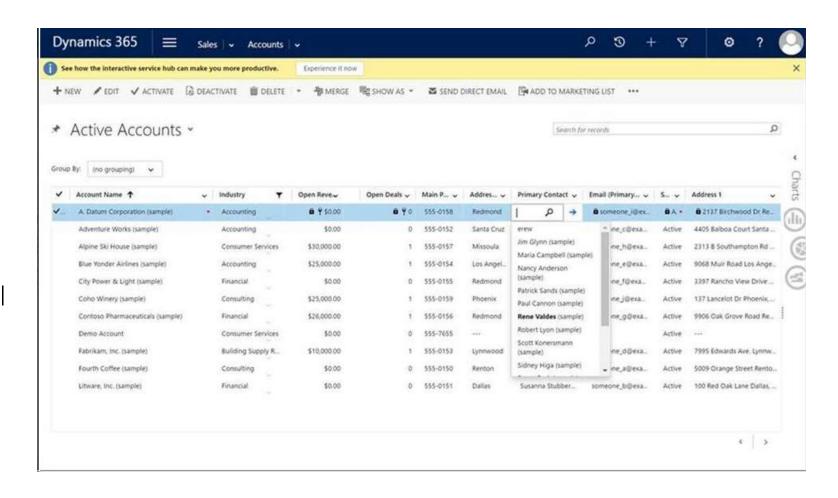

### Editable Grids

- ✓ In-Grid editing of records
- ✓ Web client and Mobile
- ✓ Home-grid or sub-grid level
- ✓ Navigate using keyboard or mouse
- ✓ Configurable business logic