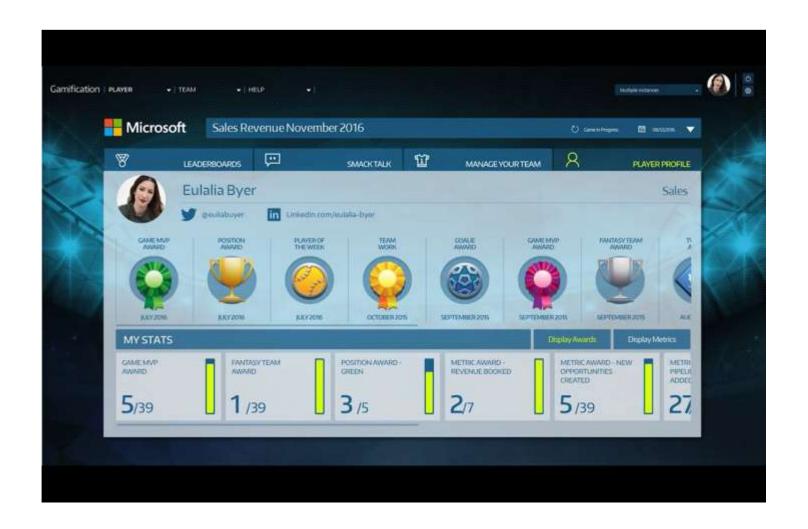

### Gamification

- ✓ Participate in individual and team-based games
- ✓ Updated user interface
- ✓ Increased productivity, engagement, and performance as well as user adoption of business applications

\* \* 69% 0 7.35 PM