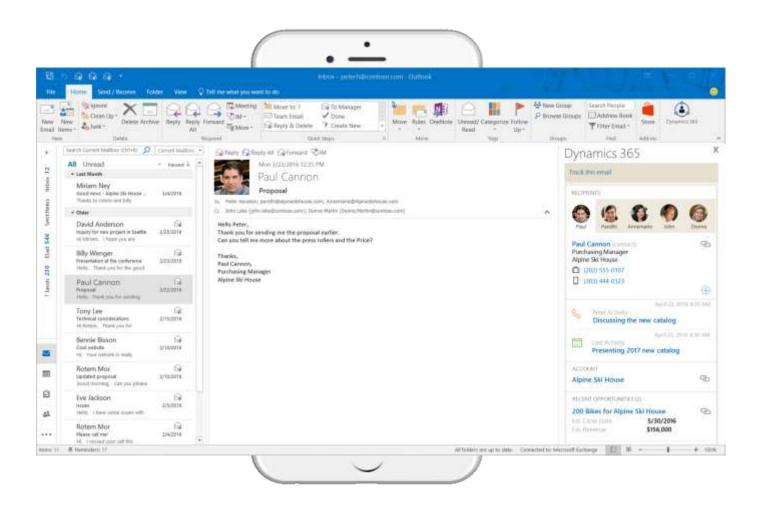

# Dynamics 365 App for Outlook

- ✓ Enhanced user interface
- ✓ One-click Track and Set Regarding
- ✓ Display Dynamics 365 data when composing e-mails
- ✓ Outlook App for Mobile\*